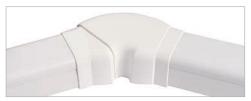

## Adjustable Bend

Can be adjusted from 45° to 135°.

| Code              | 9804-117-08   | 9802-117-08    |  |
|-------------------|---------------|----------------|--|
| Model             | ABE70         | ABE90          |  |
| Dimension (mm)    | 70x55         | 90x65          |  |
| Dimension (inch.) | 2-3/4"x2-1/8" | 3-1/2"x2-9/16" |  |
| Oty/ctn (ncs)     | 6             | 6              |  |