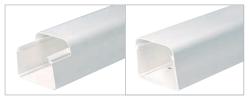

#### **GelCover Duct**

UV-Ray Stabilized, Fireproof, Paint Ready

| Code              | 9804-001-08   | 9802-001-08    | 9803-001-08       |
|-------------------|---------------|----------------|-------------------|
| Model             | DUE70         | DUE90          | DUE125            |
| Dimension (mm) A  | XB 70x55      | 90x65          | 125x75            |
| Dimension (inch.) | 2-3/4"x2-1/8" | 3-1/2"x2-9/16" | 4-15/16"x2-15/16" |
| Qty/ctn (pcs)     | 12            | 8              | 6                 |