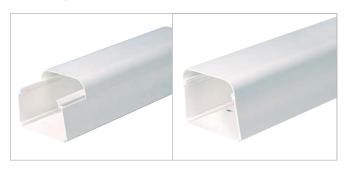

#### **GelCover Duct**

UV-Ray Stabilized, Fireproof, Paint Ready

| Code              | 9804-001-08   | 9802-001-08    | 9803-001-08       |
|-------------------|---------------|----------------|-------------------|
| Model             | DUE70         | DUE90          | DUE125            |
| Dimension (mm) A  | XB 70x55      | 90x65          | 125x75            |
| Dimension (inch.) | 2-3/4"x2-1/8" | 3-1/2"x2-9/16" | 4-15/16"x2-15/16" |
| Qty/ctn (pcs)     | 12            | 8              | 6                 |