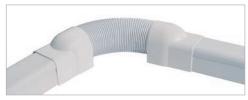

# Flexible Sleeve

Makes installations much easier.

| Code              | 9804-118-08    | 9802-118-08   |  |
|-------------------|----------------|---------------|--|
| Model             | FLES90         | FLES70        |  |
| Dimension (mm)    | 90x65          | 70x55         |  |
| Dimension (inch.) | 3-1/2"x2-9/16" | 2-3/4"x2-1/8" |  |
| Qty/ctn (pcs)     | 6              | 6             |  |