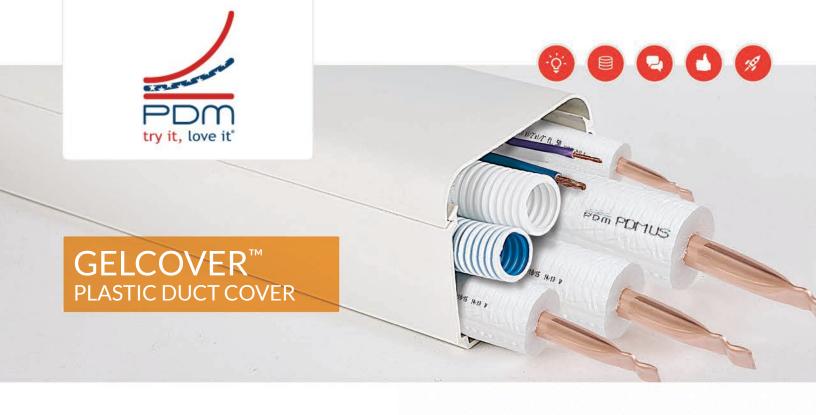

#### **APPLICATIONS**

It perfectly covers every pipe, line-sets and wires for HVAC systems installations, providing great protection for outdoor and also indoor applications. All parts and accessories connect to each other with just a click: no screw required.

# **SPECIAL FEATURES**

**Screw-less Fittings:** Gelcover parts connect to each other with just a click.

Weather/Vandalism/FIRE and Pets/Pests proof:

Gelcover protects pipes, line-sets and cables from severe weather conditions, vandalism, pets and pests

**UV resistant:** Gelcover Plastic Ducts and its

accessories are all UV resistant.

Paintable: can be painted to match surroundings.

PDM® recommends product installation under GELCOVER plastic ducts to protect it from severe weather conditions, accidental damages or thefts.